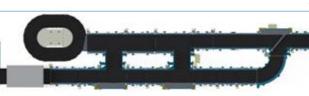

### **Reclaim carousels**

Airport industry

Code: SLF - TC - U

Length: from 9 to 100 meters

Stainless steel finish

Slats made from fire retardant materials

Available shapes: O, L, T, U; horizontal or inclined transport

#### Advantages:

Adjustable configuration according to existing layout;
Low noise;
High transport capacity;
Low maintenance;
Stainless finish;