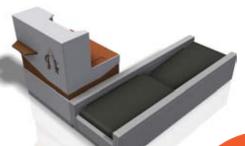

# **Return Tray System**

Airport industry

Code: SLF - RTS Standalone unit, Powered Fitted for accumulation and storage Available in different dimmensions Can be easily moved (fitted with wheels)

#### Advantages:

Modular design
Can transport different types
of totes
Low power consumption
Silent running
Easy maintenance

Different lengths available