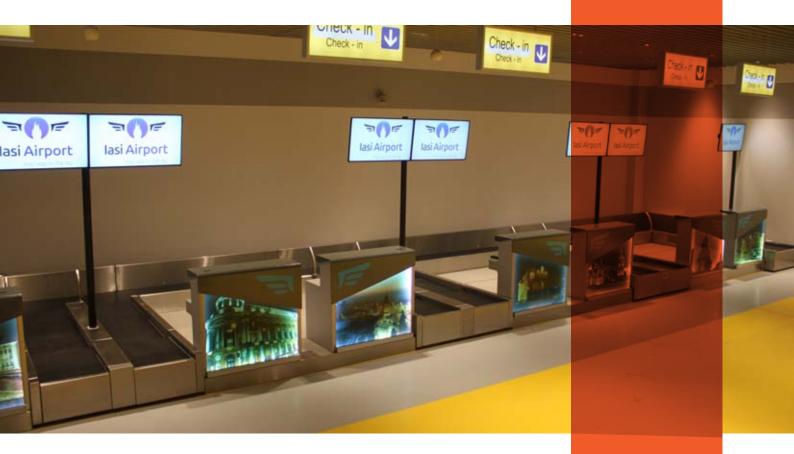

### Check-in desks

Airport industry

Code: SLF - DSK - BC
Available as single or double units
Custom design
With integrated display and accesories
High end materials and quality finish

#### Advantages:

Available in different materials:
wood, glass, stainless steel,
composite, stone;
Customisable;
Single stand alone
or double check in;
Integrated;