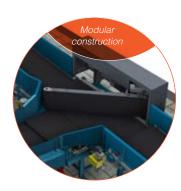

#### Advantages:

Adjustable configuration;
Weigh-in + (tag) + induction
system;
Modular construction
Easy maintenance;
Stainless or composite
material finish;