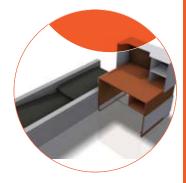

### Check-in desks

Airport industry

Code: SLF - DSK - BC
Available as single or double units
Custom design
With integrated display and accesories
High end materials and quality finish

#### Advantages:

Available in different materials:
wood, glass, stainless steel,
composite, stone;
Customisable;
Single stand alone
or double check in;
Integrated;