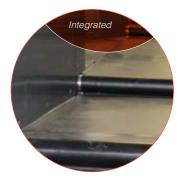

#### Advantages:

Available in different materials:
wood, glass, stainless steel,
composite, stone;
Customisable;
Single stand alone
or double check in;
Integrated;