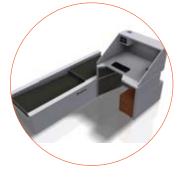

### Weigh-in conveyors

Airport industry

Code: SLF - CHK - IS Single or double units With 4 point loading cells Economy solution available

Economy solution available (single point cell)

CE, OIML, EAC approved scales

#### Advantages:

Adjustable configuration;
Weigh-in + (tag) + induction
system;
Modular construction
Easy maintenance;
Stainless or composite
material finish;