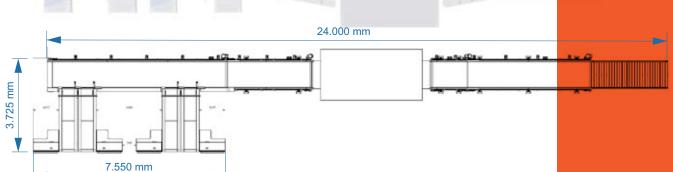

### Check-in desks Weigh-in conveyors

Made from wooden panels (ash or other hardwood) and Corian With 4 point loading cells Economy solution available (single point cell) CE, OIML, EAC approved scales

Desk made from Corian, with integrated display and command console Weigh-in conveyor covered completely in Corian Unitary design

Check-in desk and weigh-in available as double units

Desk made from Corian,

Weigh-in conveyor covered completely in Corian

Ergonomic design