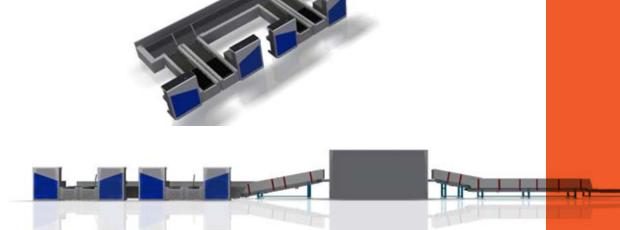

### Check-in desks Weigh-in conveyors

Made from wooden panels (ash or other hardwood) and Corian With 4 point loading cells Economy solution available (single point cell) CE, OIML, EAC approved scales

Desk made from Corian, with integrated display and command console Weigh-in conveyor covered completely in Corian Unitary design

Check-in desk and weigh-in available as double units

Desk made from Corian,

Weigh-in conveyor covered completely in Corian

Ergonomic design