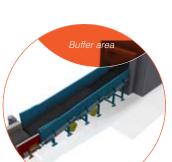

# **Return Tray System**

Airport industry

Code: SLF - RTS Standalone unit, Powered Fitted for accumulation and storage Available in different dimmensions Can be easily moved (fitted with wheels)

#### Advantages:

Modular design
Can transport different types
of totes
Low power consumption
Silent running
Easy maintenance

Different lengths available