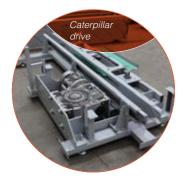

### **Reclaim carousels**

Airport industry

Code: SLF - TC - U

Length: from 9 to 100 meters

Stainless steel finish

Slats made from fire retardant materials

Available shapes: O, L, T, U; horizontal or inclined transport

#### Advantages:

Adjustable configuration according to existing layout;
Low noise;
High transport capacity;
Low maintenance;
Stainless finish;