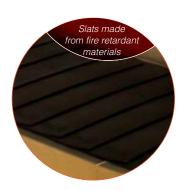

### **Reclaim carousels**

Airport industry

Code: SLF - TC - U

Length: from 9 to 100 meters

Stainless steel finish

Slats made from fire retardant materials

Available shapes: O, L, T, U; horizontal or inclined transport