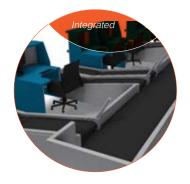

### Check-in desks

Airport industry

Code: SLF - DSK - BC
Available as single or double units
Custom design
With integrated display and accesories
High end materials and quality finish

#### Advantages:

Available in different materials:
wood, glass, stainless steel,
composite, stone;
Customisable;
Single stand alone
or double check in;
Integrated;