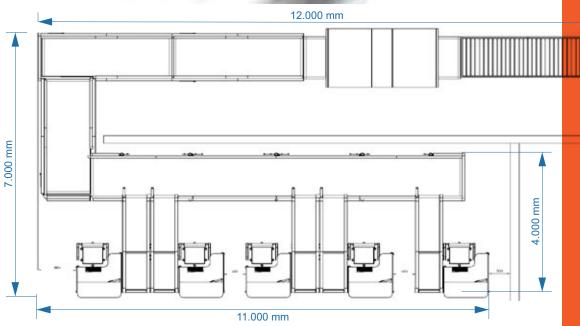

### **Baggage handling systems**

Linear layout, for 150 baggages / hour

Collecting conveyors
For small and medium airport

Complete solution

\*The X-Ray machine available on request