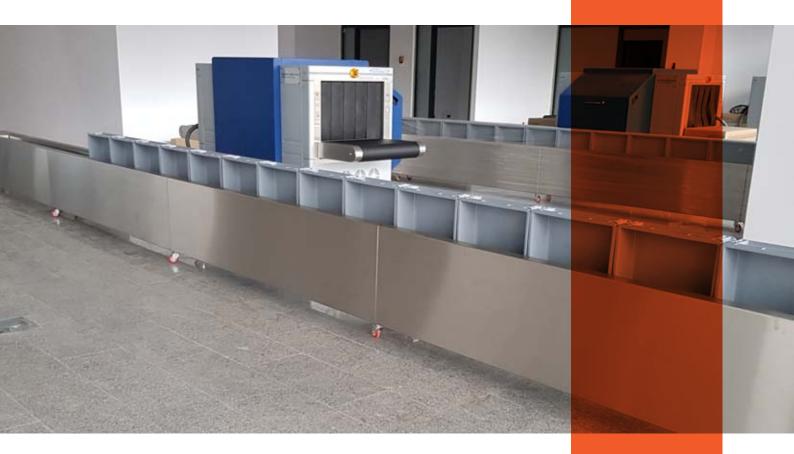

# **Return Tray System**

Airport industry

Code: SLF - RTS Standalone unit, Powered Fitted for accumulation and storage Available in different dimmensions Can be easily moved (fitted with wheels)

#### Advantages:

Modular design
Can transport different types
of totes
Low power consumption
Silent running
Easy maintenance

Different lengths available