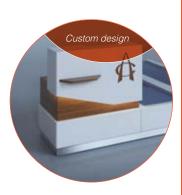

### Check-in desks

Airport industry

Code: SLF - DSK - BC
Available as single or double units
Custom design
With integrated display and accesories
High end materials and quality finish

#### Advantages:

Available in different materials:
wood, glass, stainless steel,
composite, stone;
Customisable;
Single stand alone
or double check in;
Integrated;