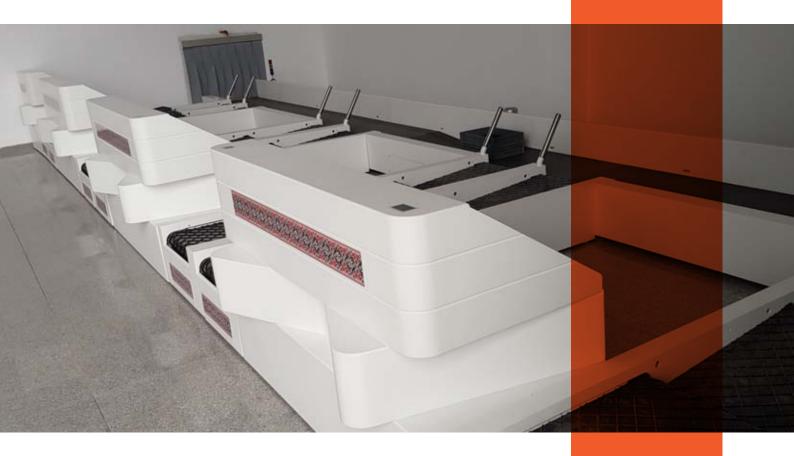

### Check-in desks

Airport industry

Code: SLF - DSK - BC
Available as single or double units
Custom design
With integrated display and accesories
High end materials and quality finish

#### Advantages:

Available in different materials:
wood, glass, stainless steel,
composite, stone;
Customisable;
Single stand alone
or double check in;
Integrated;