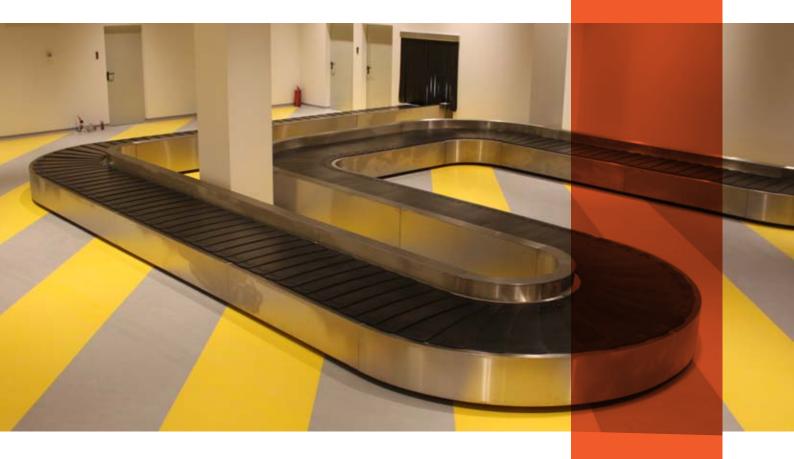

### **Reclaim carousels**

Airport industry

Code: SLF - TC - U

Length: from 9 to 100 meters

Stainless steel finish

Slats made from fire retardant materials

Available shapes: O, L, T, U; horizontal or inclined transport

#### Advantages:

Adjustable configuration according to existing layout;
Low noise;
High transport capacity;
Low maintenance;
Stainless finish;