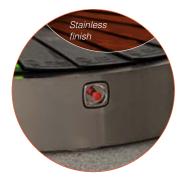

### **Reclaim carousels**

Airport industry

Code: SLF - TC - U

Length: from 9 to 100 meters

Stainless steel finish

Slats made from fire retardant materials

Available shapes: O, L, T, U; horizontal or inclined transport

#### Advantages:

Adjustable configuration according to existing layout;
Low noise;
High transport capacity;
Low maintenance;
Stainless finish;