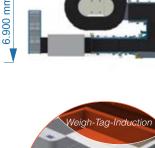

### Weigh-in conveyors

Airport industry

Code: SLF - CHK - IS Single or double units With 4 point loading cells Economy solution available

Economy solution available (single point cell)

CE, OIML, EAC approved scales

#### Advantages:

Adjustable configuration;
Weigh-in + (tag) + induction
system;
Modular construction
Easy maintenance;
Stainless or composite
material finish;