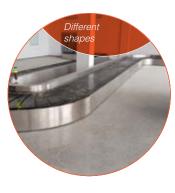

### **Reclaim carousels**

Airport industry

Code: SLF - TC - U

Length: from 9 to 100 meters

Stainless steel finish

Slats made from fire retardant materials

Available shapes: O, L, T, U; horizontal or inclined transport