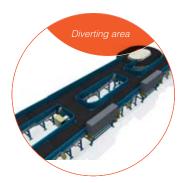

### **Zero Gap Power Diverter**

Airport industry

Code: SLF - TDO
Powerfull and robust structure
Free gap transfer
High Troughoutput
Available on left or right transfer

#### Advantages:

Modular solution; High processing capacity; Low maintenance; Low noise; Integrated automation;