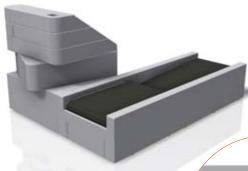

# **Return Tray System**

Airport industry

Code: SLF - RTS Standalone unit, Powered Fitted for accumulation and storage Available in different dimmensions Can be easily moved (fitted with wheels)

#### Advantages:

Modular design
Can transport different types
of totes
Low power consumption
Silent running
Easy maintenance

Different lengths available