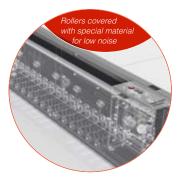

### **Reclaim carousels**

Airport industry

Code: SLF - TC - U

Length: from 9 to 100 meters

Stainless steel finish

Slats made from fire retardant materials

Available shapes: O, L, T, U; horizontal or inclined transport

#### Advantages:

Adjustable configuration according to existing layout;
Low noise;
High transport capacity;
Low maintenance;
Stainless finish;