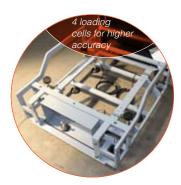

### Weigh-in conveyors

Airport industry

Code: SLF - CHK - IS Single or double units With 4 point loading cells Economy solution available

Economy solution available (single point cell)

CE, OIML, EAC approved scales

#### Advantages:

Adjustable configuration;
Weigh-in + (tag) + induction
system;
Modular construction
Easy maintenance;
Stainless or composite
material finish;