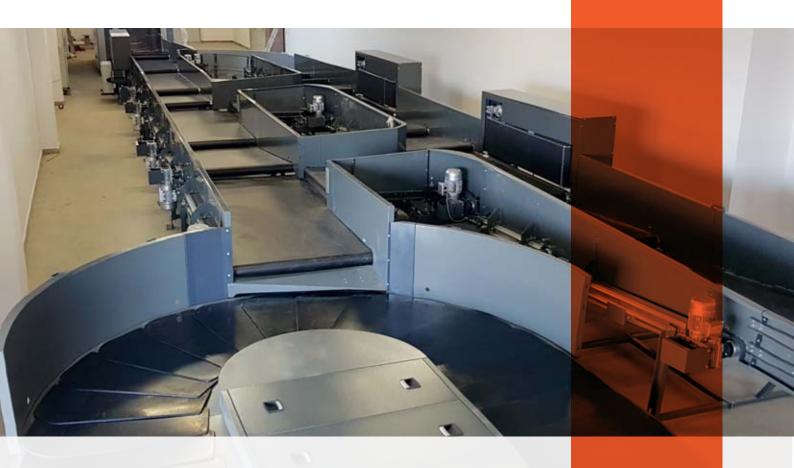

### **Reclaim carousels**

Airport industry

Code: SLF - TC - U

Length: from 9 to 100 meters

Stainless steel finish

Slats made from fire retardant materials

Available shapes: O, L, T, U; horizontal or inclined transport

#### Advantages:

Adjustable configuration according to existing layout;
Low noise;
High transport capacity;
Low maintenance;
Stainless finish;