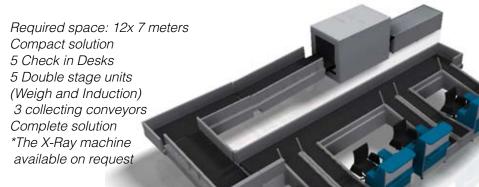

### **Baggage handling systems**

Linear layout, for 150 baggages / hour

Collecting conveyors
For small and medium airport

Complete solution

\*The X-Ray machine available on request