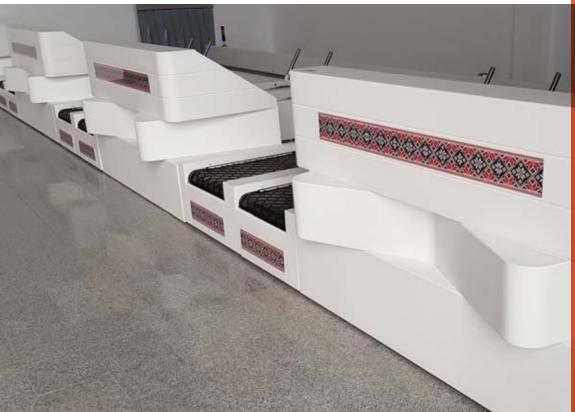

### Check-in desks

Airport industry

Code: SLF - DSK - BC
Available as single or double units
Custom design
With integrated display and accesories
High end materials and quality finish

#### Advantages:

Available in different materials:
wood, glass, stainless steel,
composite, stone;
Customisable;
Single stand alone
or double check in;
Integrated;