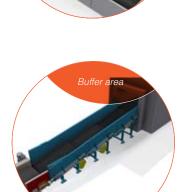

### **Baggage handling systems**

Linear layout, for 150 baggages / hour

Collecting conveyors
For small and medium airport

Complete solution

\*The X-Ray machine available on request

#### Advantages:

Modular solution;
High processing capacity;
Low maintenance;
Low noise;
Integrated automation: