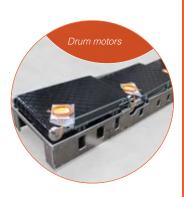

### **Reclaim carousels**

Airport industry

Code: SLF - TC - U

Length: from 9 to 100 meters

Stainless steel finish

Slats made from fire retardant materials

Available shapes: O, L, T, U; horizontal or inclined transport

#### Advantages:

Adjustable configuration according to existing layout;
Low noise;
High transport capacity;
Low maintenance;
Stainless finish;