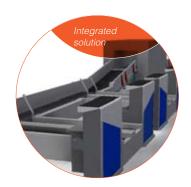

### **Baggage handling systems**

Linear layout, for 150 baggages / hour

Collecting conveyors
For small and medium airport

Complete solution

\*The X-Ray machine available on request

#### Advantages:

Modular solution;
High processing capacity;
Low maintenance;
Low noise;
Integrated automation: