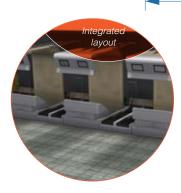

# Baggage handling systems Airport industry

Scalable systems Standardised components 3d Environment simulation For small and medium airport Complete solution

#### Advantages:

Modular solution; Up to 5 level of security; High processing capacity; Low maintenance; Low noise: Integrated automation;

Complete customed designed solutions.