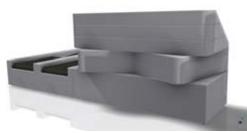

### Check-in desks

Airport industry

Code: SLF - DSK - BC
Available as single or double units
Custom design
With integrated display and accesories
High end materials and quality finish

#### Advantages:

Available in different materials:
wood, glass, stainless steel,
composite, stone;
Customisable;
Single stand alone
or double check in;
Integrated;