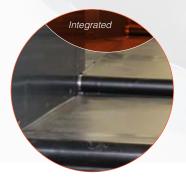

### Check-in desks

Airport industry

Code: SLF - DSK - BC
Available as single or double units
Custom design
With integrated display and accesories
High end materials and quality finish

#### Advantages:

Available in different materials:
wood, glass, stainless steel,
composite, stone;
Customisable;
Single stand alone
or double check in;
Integrated;