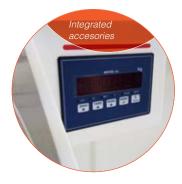

### Weigh-in conveyors

Airport industry

Code: SLF - CHK - IS Single or double units With 4 point loading cells Economy solution available

Economy solution available (single point cell)

CE, OIML, EAC approved scales

#### Advantages:

Adjustable configuration;
Weigh-in + (tag) + induction
system;
Modular construction
Easy maintenance;
Stainless or composite
material finish;